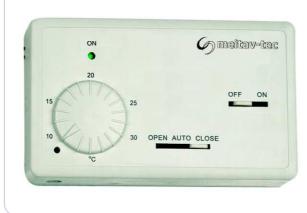

# FCC\_01 - Free Cooling Controller

Wall mount, 230VAC controller, for Cooling with outside fresh air – saves energy and refreshes room air.

#### General

Meitav-tec's 'Free Cooling' controller offers a simple, energy saving solution to control room temperature. 'Free Cooling' is virtually a Cool Only thermostat, which serves as a complementary to an existing HVAC control system. The thermostat is designed to take advantage of natural resources to cool room temperature; if outside temperature is cooler than ambient then the Free Cooling thermostat sends a signal to open a window or a damper to let fresh, cool air come in, and cool the room.

#### Features

- Wall mount 230VAC thermostat
- Open / Auto / Close switch (for damper, fan or window)
- External / Internal room sensor jumper selectable
- Outside temperature sensor input
- Can work as "stand-alone" or next to other HVAC system
- Difference between ambient and room temperature, to open the window, is jumper configured. (Default is 1°C)