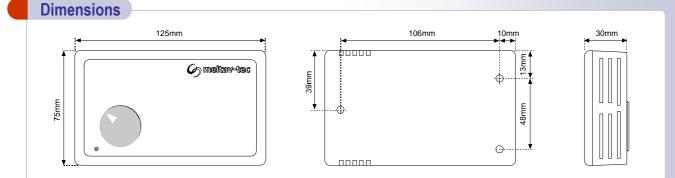

## Free Cooling

| Specifications    |                    |
|-------------------|--------------------|
| Temperature Range | 10°- 30℃           |
| Weight            | 0.150 Kg           |
| Scale             | C                  |
| Color             | White              |
| Accuracy          | ±1℃                |
| Plastic           | PC/ABS             |
| Flammability      | UL94V-0            |
| Temperature Input | Thermistor 50K@25℃ |
|                   |                    |