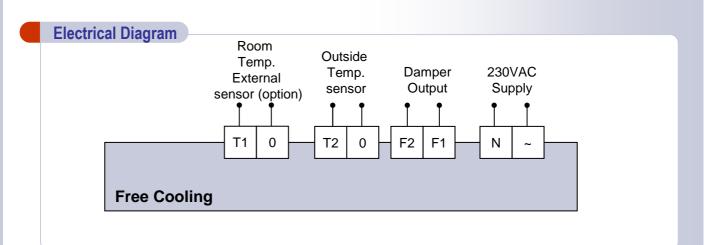

#### Features

- Wall mount 230VAC thermostat
- Open / Auto / Close switch (for damper, fan or window)
- External / Internal room sensor jumper selectable
- Outside temperature sensor input
- Can work as "stand-alone" or next to other HVAC system
- Difference between ambient and room temperature, to open the window, is jumper configured. (Default is 1°C)

## Free Cooling

| Specifications    |                    |
|-------------------|--------------------|
| Temperature Range | 10°- 30℃           |
| Weight            | 0.150 Kg           |
| Scale             | C                  |
| Color             | White              |
| Accuracy          | ±1℃                |
| Plastic           | PC/ABS             |
| Flammability      | UL94V-0            |
| Temperature Input | Thermistor 50K@25℃ |
|                   |                    |