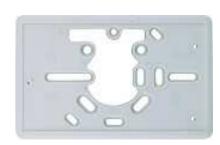

### WP1 – Decorative Back plate adaptor

Dimensions: 132x84x7mm

| Accessories |                                                 |
|-------------|-------------------------------------------------|
| Part Number | Description                                     |
| TS01        | Temperature Sensor - 80 cm Cable                |
| RS01        | Temperature Sensor into decorative box          |
| RS02        | Average Temperature Sensor into decorative box  |
| OS01        | Outside Remote Temperature Sensor               |
| WP1         | Decorative back plate for TED thermostat series |