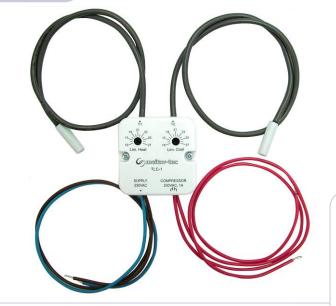

## General

The TLC is a simple, yet efficient Temperature Limit Controller which offers substantial energy saving of Air Conditioning by limiting 'Set Temperature'.

The TLC is compact and easy to install at any existing AC system by connecting the compressor relay line to the TLC, the TLC overrides the AC control system and therefore can limit the Cool/Heat set points.

Limit Cool & Limit Heat values are configurable. If ambient temperature from the return air sensor exceeds the predefined limits, the compressor will stop working. The TLC will automatically re-operate the compressor according to these values.

## Features

- Energy Saving, cost effective Controller
- Adjustable temperature limits for Cool / Heat using 2 manual knobs
- Power supply 230VAC for HVAC operation
- Easy, quick installation for any **existing** AC
- •1A, 230Vac dry contact for compressor relay
- With or without compressor delay (to protect compressor) jumper selectable
- •TLC installation requires no modification in the existing room devices
- No decline in convenience to user
- •Return On Investment (ROI) is fast