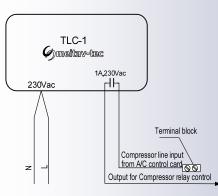

## General

The TLC is a simple, yet efficient Temperature Limit Controller which offers substantial energy saving of Air Conditioning by limiting 'Set Temperature'.

The TLC is compact and easy to install at any existing AC system by connecting the compressor relay line to the TLC, the TLC overrides the AC control system and therefore can limit the Cool/Heat set points.

## Features

- Energy Saving, cost effective Controller
- Adjustable temperature limits for Cool / Heat using 2 manual knobs
- Power supply 230VAC for HVAC operation
- Easy, quick installation for any **existing** AC
- •1A, 230Vac dry contact for compressor relay
- With or without compressor delay (to protect compressor) jumper selectable
- •TLC installation requires no modification in the existing room devices
- No decline in convenience to user
- •Return On Investment (ROI) is fast